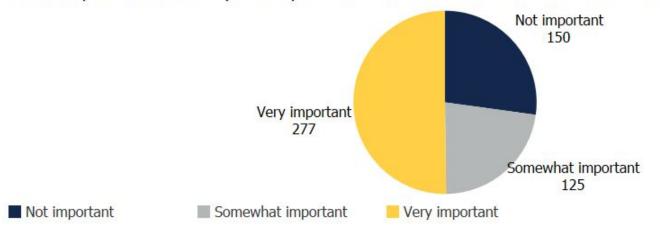

# Overall Responses from the Hadley Russell School Committee Survey n=562

How important is it to you to preserve the historic Russell School Building? n=545