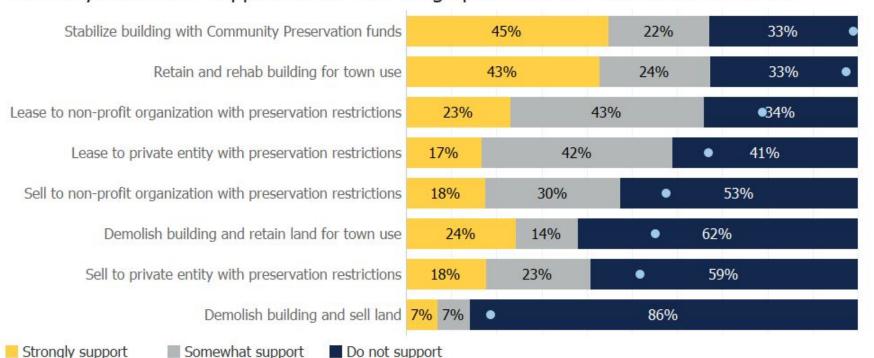

### What is your level of support for the following options for the Russell School? n=545