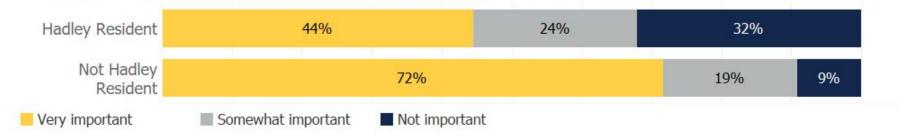

# Hadley Russell School Committee Survey Responses by Residence n=555 How important is it to you to preserve the historic Russell School Building? n=545