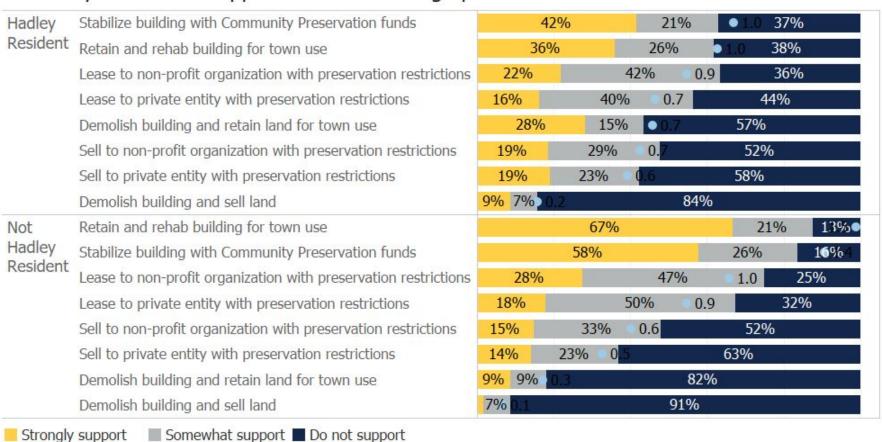

#### What is your level of support for the following options for the Russell School? n=543