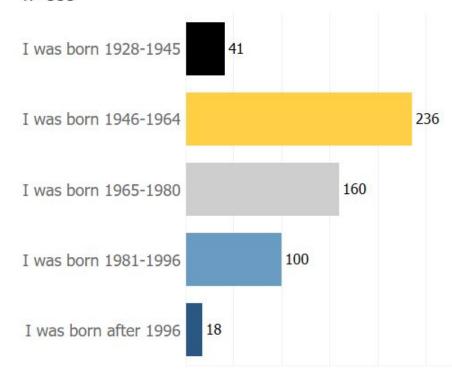

| 432 |
|--------------------------------------------------|----------------------------------------------------------------|-----|
| Not Hadley<br>Resident                           | I am a former Hadley resident                                  | 60  |
|                                                  | I am not a Hadley resident but live in a surrounding community | 22  |
|                                                  | I am not a Hadley resident but work in town                    | 39  |
|                                                  | I live outside the larger Hadley community                     | 2   |

Did you or any of your family attend Russell School? n=554



Which of the following best describes you? n=555